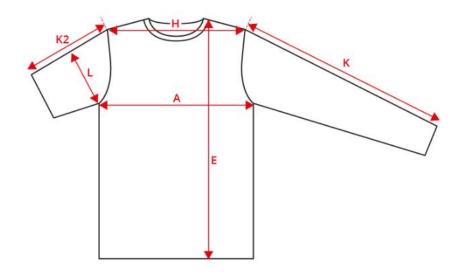

## NO. Soft hoodie | kangaroo pocket | 0660 unisex

| Description (measured in cm)             | XS   | S    | М    | L    | XL   | 2XL  | 3XL  | 4XL  |
|------------------------------------------|------|------|------|------|------|------|------|------|
| A: ½ Chest width                         | 55   | 58   | 61   | 64   | 67   | 70   | 73   | 76   |
| E: Front length from high point shoulder | 66.5 | 68.5 | 70.5 | 72.5 | 74.5 | 76.5 | 78.5 | 80.5 |
| H: Shoulder to shoulder                  | 51   | 54   | 57   | 60   | 63   | 66   | 69   | 72   |
| K: Sleeve length - long                  | 58.5 | 59   | 60   | 61   | 62   | 63   | 64   | 65   |
| L: ½ upper arm width                     | 24.5 | 25.5 | 26.5 | 27.5 | 28.5 | 29.5 | 30.5 | 31.5 |

## How to measure

## Tolerance +/- in cm

| Α   | E   | Н   | K   | K2 | L |  |
|-----|-----|-----|-----|----|---|--|
| 1.5 | 1.5 | 1.5 | 1.5 | 1  | 1 |  |